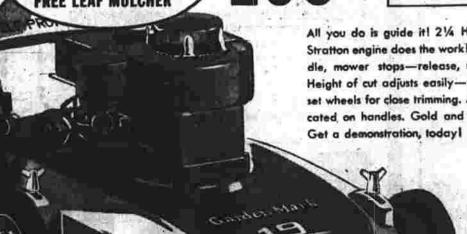

6 SPEEDS FORWARD AND REVERSE - WITHOUT CHANGING BELT

(\*) Garden Mark Wards 7 HP Power Trac

e Easy action controls—two clutch

o Rugged 7 HP Briggs'& Stratton angine

\$35 DOWN low as \$15.00 per month

You'll get the finest performance through rugged spring and summer ground work to versatility, Maximum traction tires. 28" rotary tiller 104.50

IN LAWN AND GARDEN TOOLS

e Powerful Clinton 4 HP 4-cycle air-

 High 11" ground clearence at axle protects your plants from damage.

LIU

\$30 DOWN low as \$15.00 per month

This rugged tractor has 6 forward speeds, heavy-duty spur gear differential for easy turning. Heavy steel frame has quick attachment hitch for fast, easy changes. All controls located for safety and convenience on handle. See it-

tiller attachment 34 more low cost attachments

America's Finest Rotary Mowers

Garden Mark 19-in. self-propelled deluxe rotary

**NEW HANDLE CONTROLS** LO-TONE MUFFLER FREE LEAF MULCHER

\$13 down delivers Low

Stratton engine does the work! Depress hanleight of cut adjusts easily—staggered inset wheels for close trimming. All controls located on handles. Gold and white styling